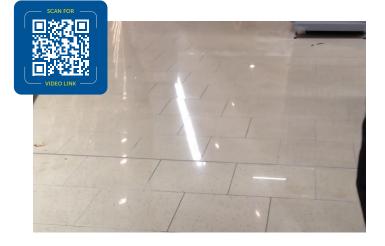

#### **Deep Cleans/Tile Restoration**

The System 7 Pad's amazing ability to remove impossible soiling from hard surfaces without abrasive agitation is game changing:

- Removes super-stubborn soiling and discolouration.
- Restores slip resistance to hard floors
- Compatible with all cleaning equipment types
- Compatible with acid & alkazline detergents
- Excellent durability and service life.