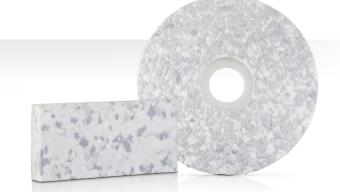

# WHAT MAKES THE SYSTEM 7 PAD UNIQUE?

The System 7 Pad is a cutting-edge melamine floor cleaning pad designed for use with both hard floor machinery and for hand-held applications. Its innovation comes from its highquality melamine resin foam, enhanced with proprietary additives and adhesives.

# KEY TECHNIQUES FOR MASTERING THE SYSTEM 7 PAD

Always use the pad wet The System 7 Pad is not made to be used dry; it must be wet when used.

Clean with the grey-speckled side of the pad

The white side is designed to grip onto the pad drive or holder.