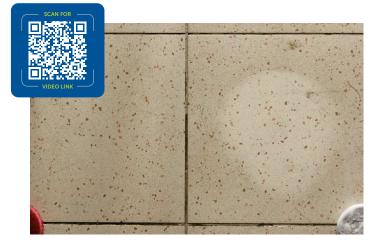

#### **Detergent Residue**

Alkaline detergent residue is a common issue on ceramic and porcelain flooring. It results in a stubborn discolouration which can be tough to rectify. The System 7 pad quickly breaks through and removes years of build-up.

- Efficiently restores floor tile appearance.
- Restores slip resistance.
- Surface safe.
- Avoids use of harsh chemistry and/or techniques.