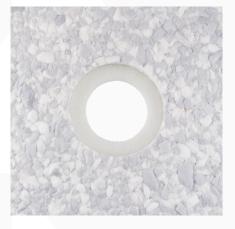

#### **Deep Cleans/Tile Restoration**

The System 7 Pad's amazing ability to remove impossible soiling from hard surfaces without abrasive agitation is game changing:

- Removes super-stubborn soiling and discolouration.
- Restores slip resistance to hard floors
- Compatible with all cleaning equipment types
- Compatible with acid & alkazline detergents
- Excellent durability and service life.

#### **Detergent Residue**

Alkaline detergent residue is a common issue on ceramic and porcelain flooring. It results in a stubborn discolouration which can be tough to rectify. The System 7 pad quickly breaks through and removes years of build-up.

- Efficiently restores floor tile appearance.
- Restores slip resistance.
- Surface safe.
- Avoids use of harsh chemistry and/or techniques.