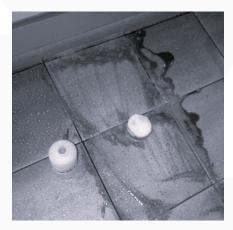

#### Soot & Smoke Residue Removal

The System 7 Pad's effectively removes soot & fire deposits effectively and quickly, thus resulting in the following:

- Reduced waste and lower long-term costs due to its high tear resistance and durability ensure a long-service life.
- Often eliminates the need for repainting, due to it deeppore cleaning action and superior dirt-pulling capability.
- Suitable for use on a wide range of construction materials.