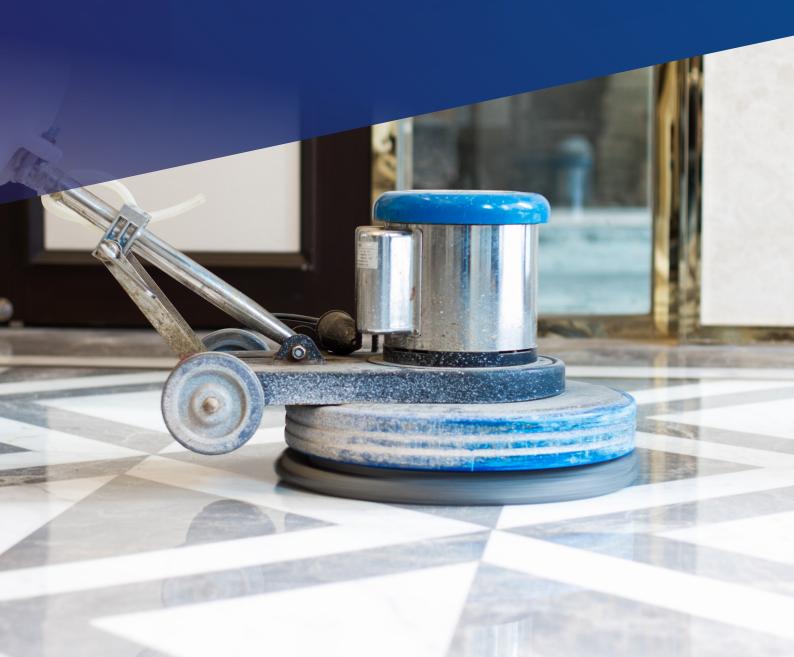

# WHAT MAKES THE SYSTEM 7 PAD UNIQUE?

The System 7 Pad is a cutting-edge melamine floor cleaning pad designed for use with both hard floor machinery and for hand-held applications. Its innovation comes from its highquality melamine resin foam, enhanced with proprietary additives and adhesives.

Reusable, washable & tear-resistant. This combination provides exceptional tear resistance and durability, making the pad reusable and cost-effective.

10,000 m<sup>2</sup> service life per pad. Unlike traditional melamine pads that wear out quickly, the System 7 lasts up to 10,000 square meters of cleaning.