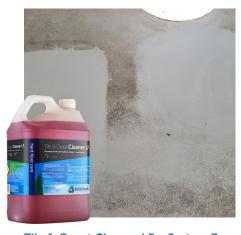

#### **Detergent Residue**

Alkaline detergent residue is a common issue on ceramic and porcelain flooring. It results in a stubborn discolouration which can be tough to rectify. The System 7 pad quickly breaks through and removes years of build-up.

- Efficiently restores floor tile appearance.
- Restores slip resistance.
- Surface safe.
- Avoids use of harsh chemistry and/or techniques.

### **POWERFUL COMBINATIONS**

**Tile & Grout Cleaner LF + System 7** Best combination for deep cleans, detergent residue removal and maintenance cleans.

**Tile & Grout Restore + System 7** Ideal combination for removing tough detergent residue and pool surround cleans.