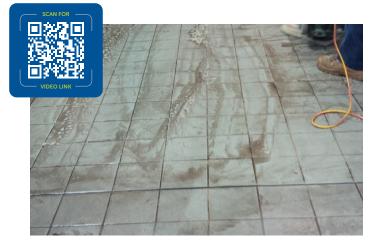

Removes "impossible" soiling Its remarkable soil-cutting power removes tenacious soiling on tiles which all other chemical & agitation systems leave behind.

Amazing smoke & soot residue removal The pad's innovative design allows it to handle severe cases of soot, often eliminating the need for repainting.

#### **Deep Cleans/Tile Restoration**

The System 7 Pad's amazing ability to remove impossible soiling from hard surfaces without abrasive agitation is game changing:

- Removes super-stubborn soiling and discolouration.
- Restores slip resistance to hard floors
- Compatible with all cleaning equipment types
- Compatible with acid & alkazline detergents
- Excellent durability and service life.

#### **Detergent Residue**

Alkaline detergent residue is a common issue on ceramic and porcelain flooring. It results in a stubborn discolouration which can be tough to rectify. The System 7 pad quickly breaks through and removes years of build-up.