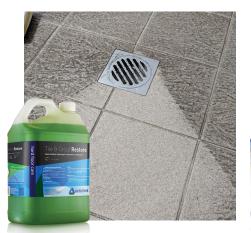

### **POWERFUL COMBINATIONS**

**Tile & Grout Cleaner LF + System 7** Best combination for deep cleans, detergent residue removal and maintenance cleans.

**Tile & Grout Restore + System 7** Ideal combination for removing tough detergent residue and pool surround cleans.